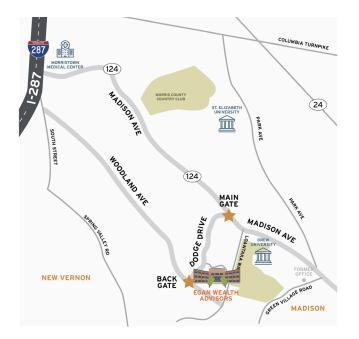

# EASY DRIVING DIRECTIONS TO EGAN WEALTH ADVISORS

## SEVEN GIRALDA FARMS, SUITE 125 MADISON, NJ 07940

### FROM THE NEW JERSEY GARDEN STATE PARKWAY

Heading North on the Garden State Parkway, take exit 142B for Route I-78 West. Take I-78 West to exit 48 for Route 24 West toward Springfield/Morristown. Take Route 24 to exit 7A toward Chatham. Bear right off the exit and merge onto Main Street/NJ-124 in Chatham. Stay on Main Street/NJ-124 and go through Chatham and into Madison. There will be a Staples/Starbucks on your right when you enter Madison. After going through the center of Madison, you will pass the light at Green Village Road (our old street). Continue straight and at the next light, take the left at fork in the road onto Madison Avenue/NJ-124. Stay on Madison Avenue/NJ-124 and go through 3 lights. You will pass Drew University on your left. At the 4th light, stay right to take the jug handle to enter Giralda Farms/Dodge Drive. This will take you through the Main Gate of Giralda Farms. Continue onto Dodge Drive, following the signs to our building at Seven Giralda Farms. There is ample visitor parking in front of our building. **We are located on the first floor, Suite 125.** 

#### FROM INTERSTATE ROUTE 287 - NORTH

Take exit 35 for South Street toward Madison Avenue/ NJ-124. Turn left at the light onto South St. Go to 1st light and turn right onto Madison Avenue/ NJ-124. At the 8th light turn right onto Dodge Drive. This will take you through the Main Gate of Giralda Farms. Continue onto Dodge Drive, following the signs to our building at Seven Giralda Farms. There is ample visitor parking in front of our building. **We are located on the first floor, Suite 125.** 

#### FROM INTERSTATE ROUTE 287 - SOUTH

Take exit 35 for Madison Avenue. Turn left at the light onto Madison Avenue/ NJ-124. At the 7th light turn right onto Dodge Drive. This will take you through the Main Gate of Giralda Farms. Continue onto Dodge Drive, following the signs to our building at Seven Giralda Farms. There is ample visitor parking in front of our building. **We are located on the first floor, Suite 125.** 

\*Please keep in mind the above directions take you through the Main Gate of Giralda Farms on Madison Avenue. Your GPS may take you through the back gate entrance of Giralda Farms located on Woodland Avenue. You may enter the back gate and follow signs to our building at Seven Giralda Farms.